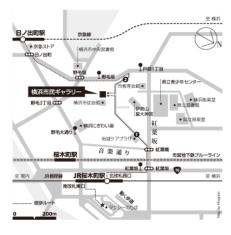

### 交通アクセス

電車でのアクセス

JR・横浜市営地下鉄「桜木町駅」から徒歩10分 ※紅葉橋交差点を過ぎて左斜め①の道を進みます。

京急「日ノ出町駅」から徒歩8分

※野毛坂交差点を戸部方面に右側歩道を進み②の坂道を上がります。

バスでのアクセス

市営バス 103系統「戸部1丁目」「野毛坂」から徒歩2分 市営バス 89・156・292系統「野毛大通り」から徒歩7分 市営バス 8・26・58・89・101・105・106系統「紅葉坂」から徒歩7分

送迎車サービス

おからだの不自由な方、高齢者に配慮した無料送迎サービスです。 桜木町駅東口タクシー乗り場のタクシーを背にした付近★に 送迎車が停車します。

発車時刻等は横浜市民ギャラリーのホームページをご覧くだ さい。

駐車場

有料、予約制【予約専用 TEL 045-315-4440 (I 週間前から受付)】